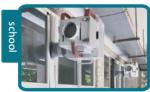

Applications: Hospital, School, Work place, Home, etc. According to the situation of air quality, turn on or turn off G6 automatically, thereby achieving environmental protection and energy saving.