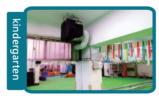

Applications: Hospital, School, Work place, Home, etc. According to the situation of air quality, turn on or turn off G6 automatically, thereby achieving environmental protection and energy saving.