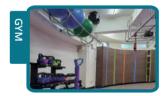

Applications: Hospital, School, Work place, Home, etc. According to the situation of air quality, turn on or turn off G6 automatically, thereby achieving environmental protection and energy saving.