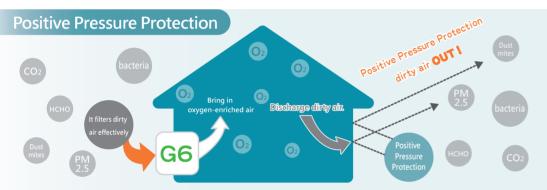

# Positive pressure ventilation

| Intelligent linkage | Ventilation and purification | | Reduce allergen | Get rid of pm2.5 and Formaldehyde(HCHO) |

# Certified by TAF and ( , with quality guaranteed. Give you a new space for active oxygen and breathe fresh air

Applying area is more than 132 square-meters. Certified by TAF with quality guaranteed(As shown on the left) Small size but having clean and large air volume above 600CHM (inclusive), and it can effectively filter PM2.5 up to 99%. ring in fresh oxygen and discharge dirty air effectively. Give you a healthy living space with high active oxygen under positive pressure protection.