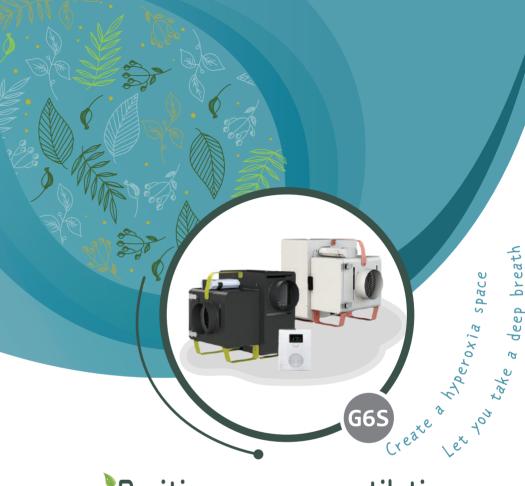

# Positive pressure ventilation

| Intelligent linkage | Ventilation and purification | | Reduce allergen | Get rid of pm2.5 and Formaldehyde(HCHO) |

# Certified by TAF and ( , with quality guaranteed. Give you a new space for active oxygen and breathe fresh air

Applying area is more than 132 square-meters. Certified by TAF with quality guaranteed(As shown on the left) Small size but having clean and large air volume above 600CHM (inclusive), and it can effectively filter PM2.5 up to 99%. ring in fresh oxygen and discharge dirty air effectively. Give you a healthy living space with high active oxygen under positive pressure protection.