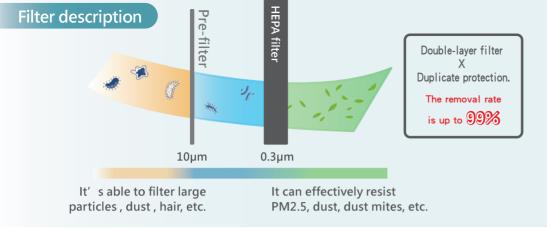

# **Specifications**

Power AC: 110V(60Hz) / 220(60Hz)

Power consumption <120W

Air volume ≥600 CMH

Noise Maximum wind-speed < 52dB

Filter H12 HEPA filter(0.3µmThe removal rate is up to 99.5%)/Primary filter