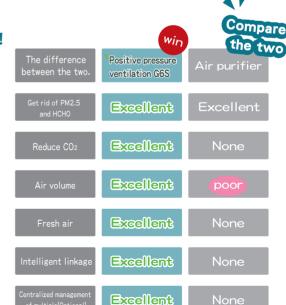

# Positive pressure ventilation

| Intelligent linkage | Ventilation and purification | | Reduce allergen | Get rid of pm2.5 and Formaldehyde(HCHO) |